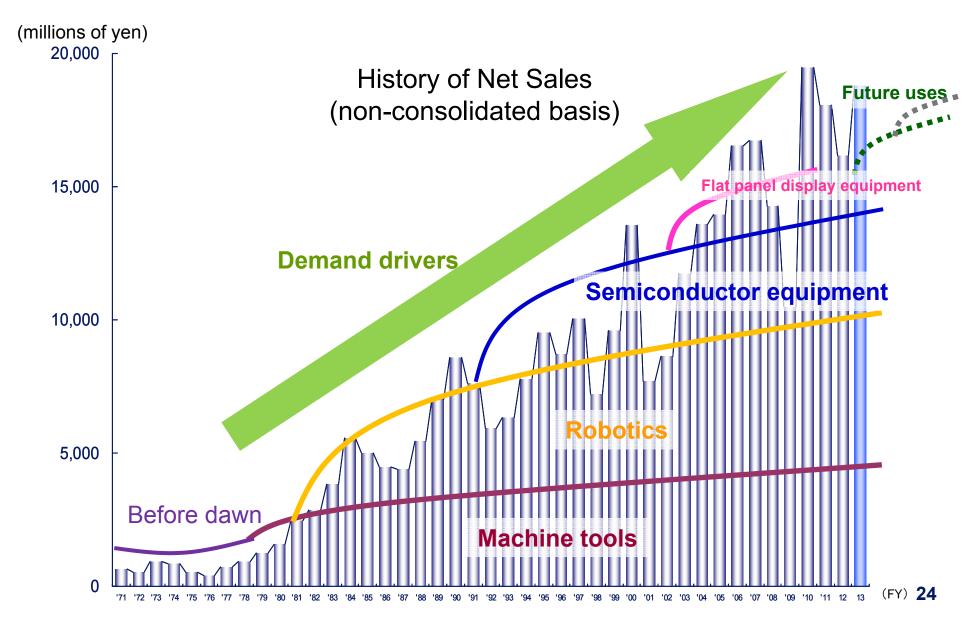

# A never-ending upward spiral of technology and skills

■HDS and speed reducers over the years