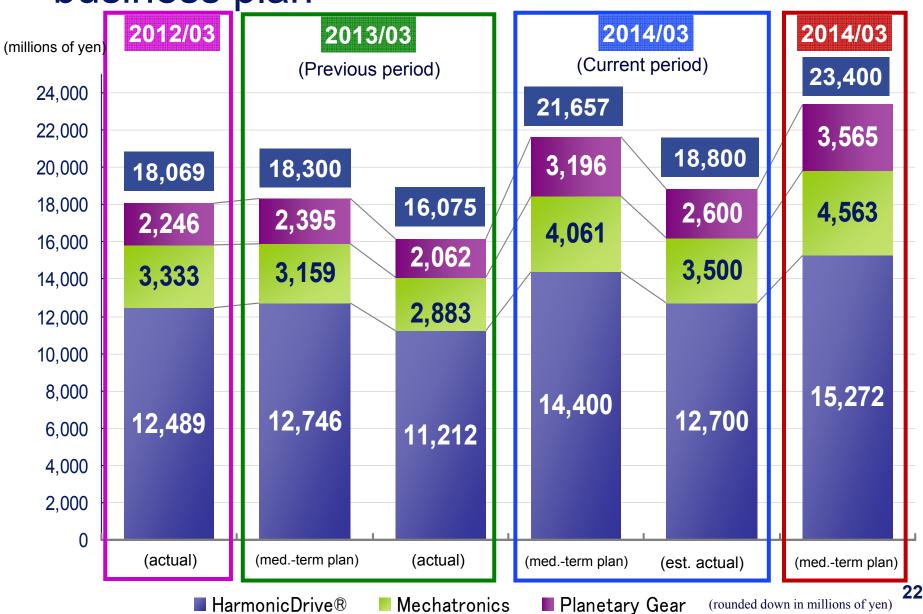

Situation after initial year of medium-term business plan

## Basic approach in medium-term business plan

Basic approach unchanged from when plan was first drawn up