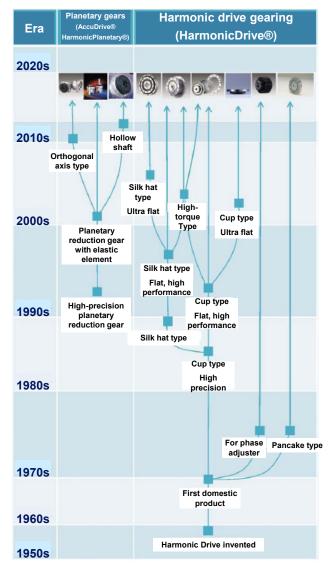

# A never-ending upward spiral of technology and skills

■HDS and speed reducers over the years