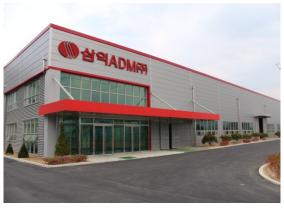

# South Korean joint venture company established

## SAMICK ADM CO., LTD.

| Head Office        | Daegu Metropolitan City, S. Korea               |
|--------------------|-------------------------------------------------|
| Founded            | February 20, 2013                               |
| Capital            | 3 billion won                                   |
| Equity shares      | HDSI: 51.0%<br>SAMICK HDS: 49.0%                |
| Employees          | 11 (24 projected by 2015)                       |
| Plant floor area   | 2,460m <sup>2</sup>                             |
| Business<br>domain | Production of high-precision planetary reducers |
| Target net sales   | Approx. 1.5 billion yen (2015)                  |