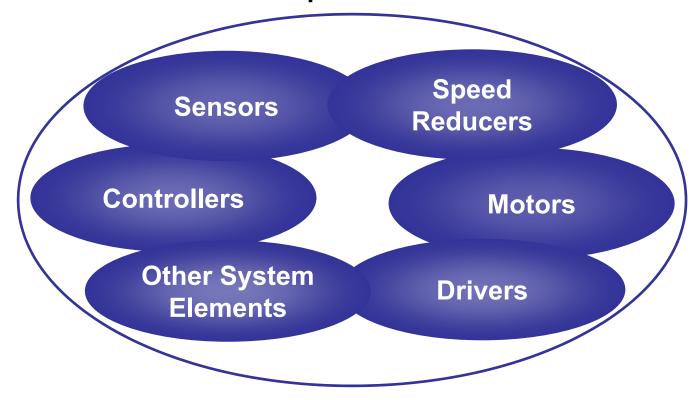

### **Total Motion Control**

Business domain

Providing the value of Total Motion Control in precision control fields

### **Schematic Concept of Total Motion Control**