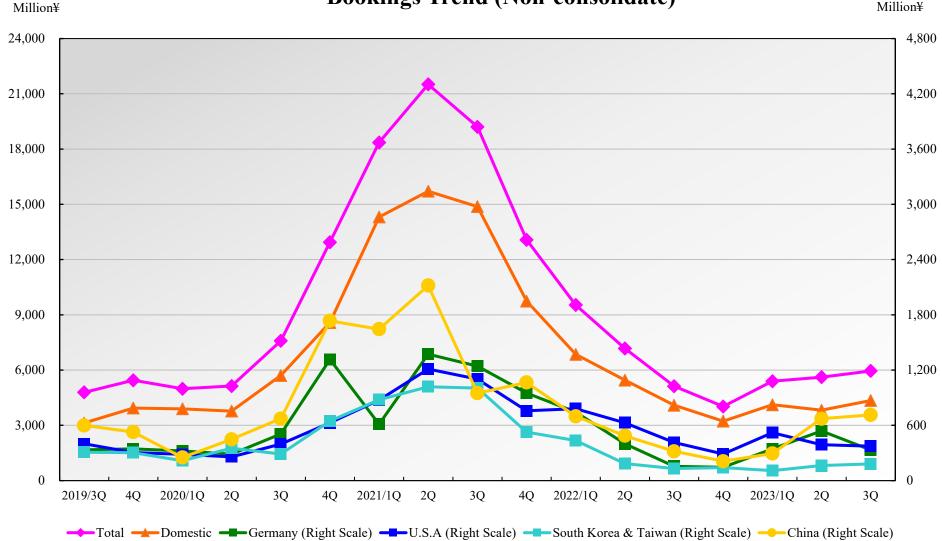

## Harmonic Drive Systems Inc.

<sup>\*</sup>Other regions are not show on a graph, because the amount is small.

<sup>\*</sup>The amounts for South Korea, Taiwan and China represents the sum of the amount of direct exports from the Company to the corresponding destination and the amount of exports to the corresponding destination via distributors in Japan.