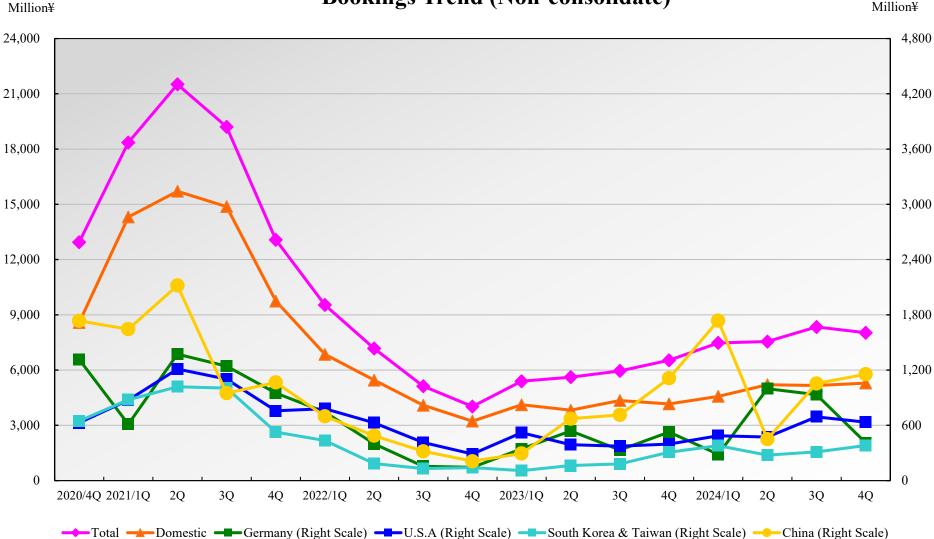

## Harmonic Drive Systems Inc.

**Bookings Trend (Non-consolidate)** 

May 14, 2025

Million¥

May 14, 2025

\*Other regions are not show on a graph, because the amount is small.

\*The amounts for South Korea, Taiwan and China represents the sum of the amount of direct exports from the Company to the corresponding destination and the amount of exports to the corresponding destination via distributors in Japan.

\*Other regions are not show on a graph, because the amount is small.

\*The amounts for South Korea, Taiwan and China represents the sum of the amount of direct exports from the Company to the corresponding destination and the amount of exports to the corresponding destination via distributors in Japan.