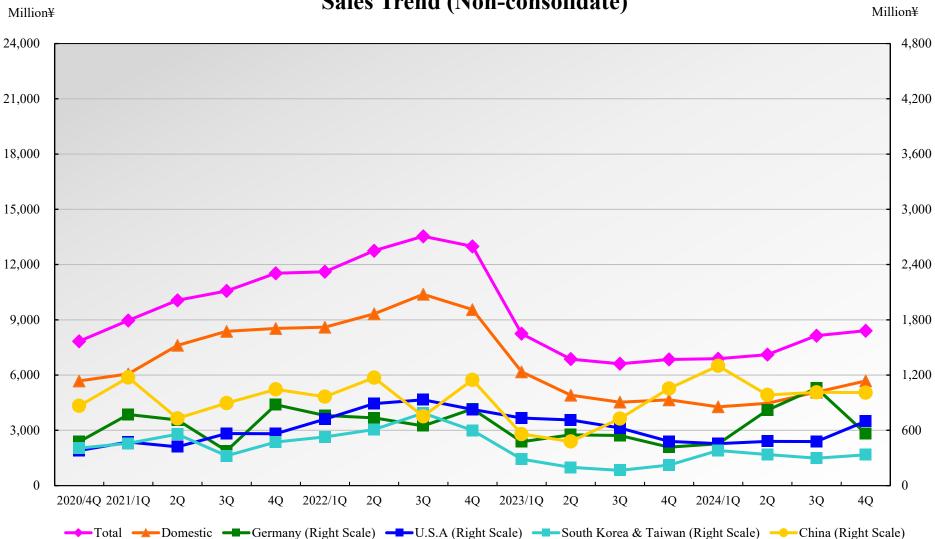

## Harmonic Drive Systems Inc.

**Sales Trend (Non-consolidate)**

\*Other regions are not show on a graph, because the amount is small.

\*The amounts for South Korea, Taiwan and China represents the sum of the amount of direct exports from the Company to the corresponding destination and the amount of exports to the corresponding destination via distributors in Japan.