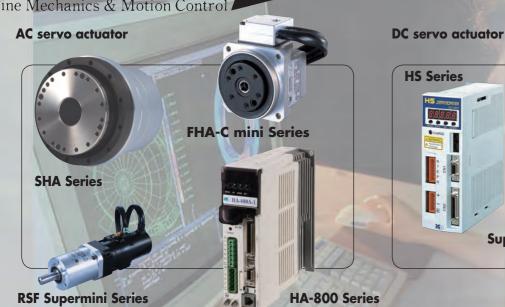

## A Full Line of Products That

To ensure accurate angle transmission and pinpoint positioning, we offer a full range of electronic controllers for use with AC/DC servo actuators that deliver outstanding resolution and precise rotary motion, as well as linear actuators that provide similarly excellent resolution and accurate linear motion. For optimal performance, we recommend using these controllers with our HarmonicDrive® and HarmonicPlanetary® epicycle gears. Harmonic Drive Systems Inc. is committed to the further development of peripheral mechatronic and electronic products with the aim of achieving true total motion control.