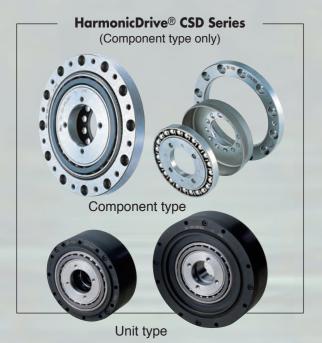

## A Full Line of Products That

To ensure accurate angle transmission and pinpoint positioning, we offer a full range of electronic controllers for use with AC/DC servo actuators that deliver outstanding resolution and precise rotary motion, as well as linear actuators that provide similarly excellent resolution and accurate linear motion. For optimal performance, we recommend using these controllers with our HarmonicDrive® and HarmonicPlanetary® epicycle gears. Harmonic Drive Systems Inc. is committed to the further development of peripheral mechatronic and electronic products with the aim of achieving true total motion control.