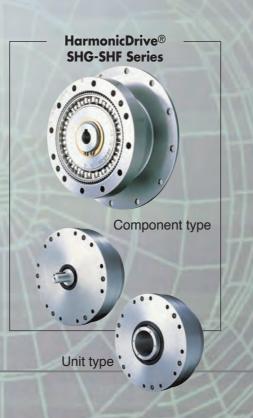

## A Full Line of Products That

To ensure accurate angle transmission and pinpoint positioning, we offer a full range of electronic controllers for use with AC/DC servo actuators that deliver outstanding resolution and precise rotary motion, as well as linear actuators that provide similarly excellent resolution and accurate linear motion. For optimal performance, we recommend using these controllers with our HarmonicDrive® and HarmonicPlanetary® epicycle gears. Harmonic Drive Systems Inc. is committed to the further development of peripheral mechatronic and electronic products with the aim of achieving true total motion control.